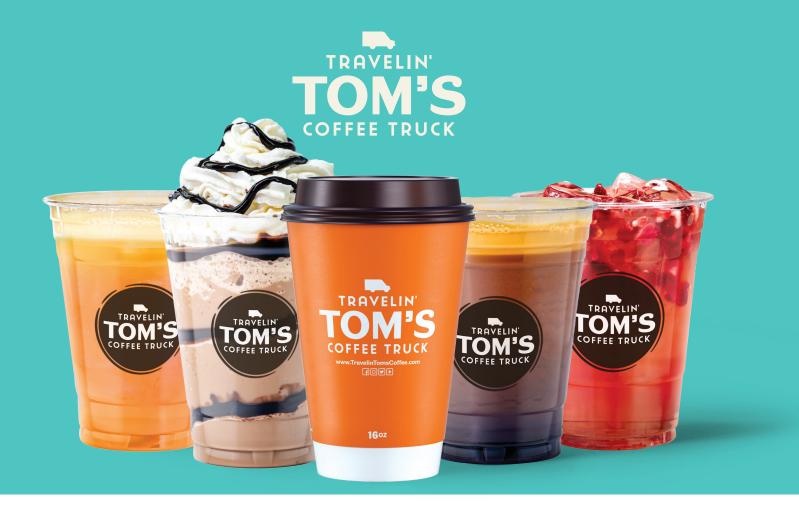

## **ICED & FROZEN**

## **HOT SPECIALTY**

| _ | TILT NITRO ENERGY™                       |
|---|------------------------------------------|
| _ | BERRY TILT                               |
|   | FRAPPE                                   |
| _ | REFRESHER Strawberry Acai OR Peach Mango |
| _ | LEMONADE                                 |
| _ | ICED TEA                                 |
| _ | TOMMY PALMER                             |
| _ | NITRO COLD BREW                          |
| _ | COLD BREW                                |
| _ | ICED MACCHIATO *                         |
| _ | ICED LATTE *                             |
| _ | ICED MATCHA *                            |
| _ | ICED SPICED CHAI *                       |